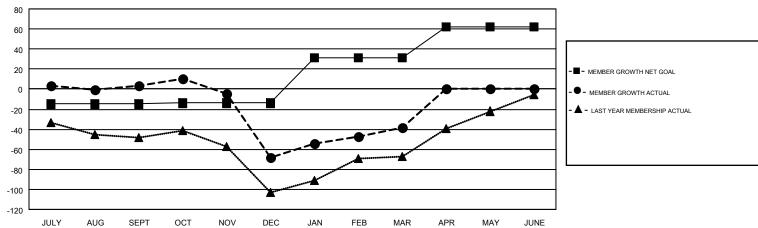

## GOALS AND ACTUAL MEMBERS CUMULATIVE

| DROPPED CLUBS: 6  DROPPED MEMBERS |           | 42 CLUBS OF 93 ADDED 1 OR MORE<br>NEW MEMBERS | GENDER DISTRI<br>MALE<br>FEMALE | BUTION<br>914 (42.53%)<br>1,235 (57.47%) |     |
|-----------------------------------|-----------|-----------------------------------------------|---------------------------------|------------------------------------------|-----|
| DECEASED                          | 13        | CLICK HERE FOR CUMULATIVE                     | TOTAL FAMILY UNIT MEMBERS       |                                          | 320 |
| CLUB CANCELLED OTHER              | 56<br>182 | MEMBERSHIP DATA                               | FAMILY MEMBERS PAYING HALF      |                                          | 172 |
| TOTAL                             | 251       |                                               | DUES                            |                                          |     |

## GMT MONTHLY MEMBERSHIP PROGRESS REPORT

Results as of: 3/31/2019

**LOCATION: GREECE** 

Multiple District 117

**ELENA APPIANI** GMT CA 4

| Clubs         |               |           |               | Members               |                           |                         |                                              |  |
|---------------|---------------|-----------|---------------|-----------------------|---------------------------|-------------------------|----------------------------------------------|--|
|               | RESULTS FOR   | 2018-2019 |               | RESULTS FOR 2018-2019 |                           |                         |                                              |  |
| QUARTER       | NEW CLUB GOAL | NEW CLUBS | DROPPED CLUBS | QUARTER               | MEMBER GROWTH NET<br>GOAL | MEMBER GROWTH<br>ACTUAL | DROPPED MEMBERS ACTUAL (including transfers) |  |
| JULY/AUG/SEPT | 0             | 0         | 3             | JULY/AUG/SEPT         | -15                       | 49                      | 40                                           |  |
| OCT/NOV/DEC   | 1             | 2         | 2             | OCT/NOV/DEC           | 1                         | 88                      | 155                                          |  |
| JAN/FEB/MAR   | 1             | 0         | 1             | JAN/FEB/MAR           | 45                        | 115                     | 56                                           |  |
| APR/MAY/JUNE  | 1             | 0         | 0             | APR/MAY/JUNE          | 31                        | 0                       | 0                                            |  |