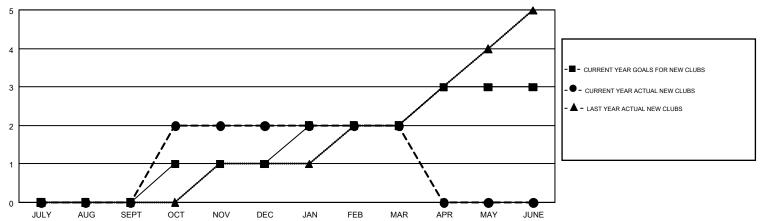

## GOALS AND ACTUAL NEW CLUBS CUMULATIVE

## GMT MONTHLY MEMBERSHIP PROGRESS REPORT

Results as of: 3/31/2019

**LOCATION: GREECE** 

Multiple District 117

**ELENA APPIANI** GMT CA 4

| Clubs         |               |           |               | Members               |                           |                         |                                              |  |
|---------------|---------------|-----------|---------------|-----------------------|---------------------------|-------------------------|----------------------------------------------|--|
|               | RESULTS FOR   | 2018-2019 |               | RESULTS FOR 2018-2019 |                           |                         |                                              |  |
| QUARTER       | NEW CLUB GOAL | NEW CLUBS | DROPPED CLUBS | QUARTER               | MEMBER GROWTH NET<br>GOAL | MEMBER GROWTH<br>ACTUAL | DROPPED MEMBERS ACTUAL (including transfers) |  |
| JULY/AUG/SEPT | 0             | 0         | 3             | JULY/AUG/SEPT         | -15                       | 49                      | 40                                           |  |
| OCT/NOV/DEC   | 1             | 2         | 2             | OCT/NOV/DEC           | 1                         | 88                      | 155                                          |  |
| JAN/FEB/MAR   | 1             | 0         | 1             | JAN/FEB/MAR           | 45                        | 115                     | 56                                           |  |
| APR/MAY/JUNE  | 1             | 0         | 0             | APR/MAY/JUNE          | 31                        | 0                       | 0                                            |  |